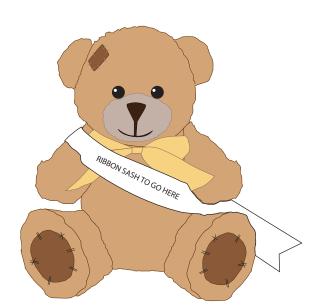

## **ARTWORK SCALE 50%**

The dashed line is to demonstrate print area and will not appear on your printed item