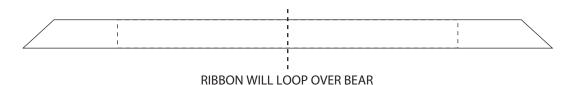

| ARTWORK SCALE 100%<br>Max print area: 180mm x 15mm |      |
|----------------------------------------------------|------|
|                                                    |      |
| <br>                                               | <br> |
|                                                    |      |